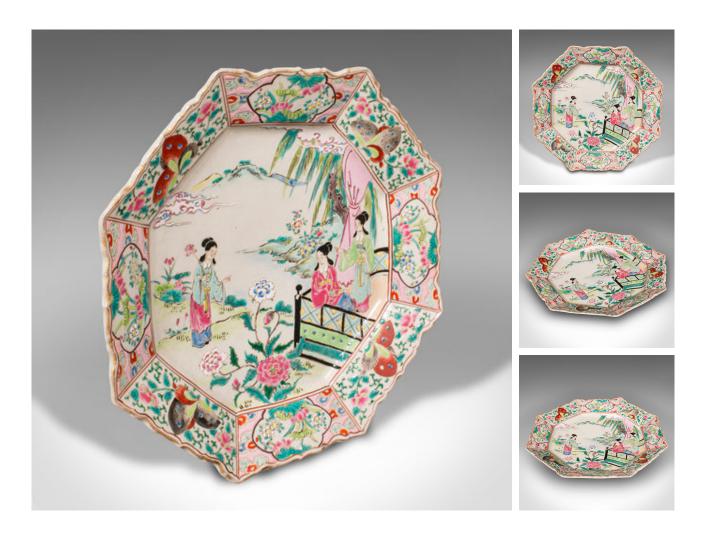

## **DESCRIPTION**

Our Stock # 18.9694

This is an antique decorative serving plate. A Japanese, ceramic octagonal charger in Meiji taste, dating to the late Victorian period, circa 1900.

- Superb decorative appeal with traditional Japanese artistry
- Displaying a desirable aged patina and in good original order
- Quality white ceramic with octagonal rim and sash edge
- Striking colour palette with a delicate vibrance throughout
- Hand-painted rim motif and character mark present to the reverse

This is a delightful antique decorative serving plate, with traditional Japanese decor and octagonal form. Delivered ready to display.

Search London Fine for #18.9694, or scan the QR code for more photos and details