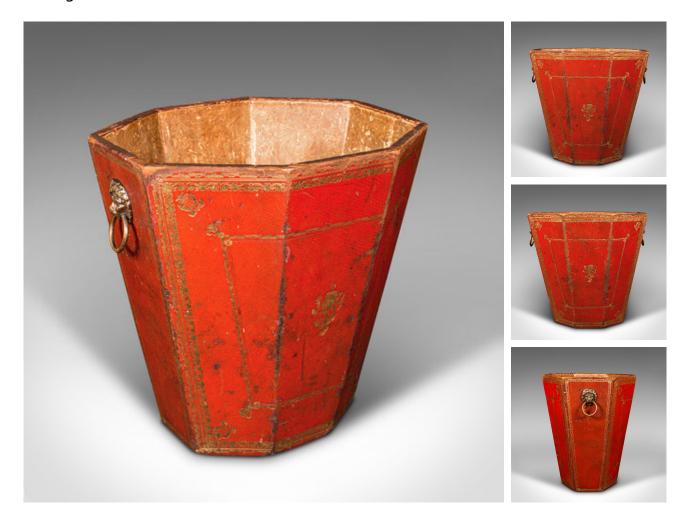

## Our Stock # 18.9703

This is an antique drawing room paper bin. An English, aged leather and brass office basket, dating to the Georgian period, circa 1800.

- Beautifully aged bin, with great colour and charming detail
- Displays a desirable, well aged patina commensurate with age
- Red leather over board in a distinctive squat octagonal shape
- Tooled and embossed with eye-catching golden tones and lion motif
- Dressed with a pair of superb brass lion mask drop handles

This is a fascinating antique drawing room paper bin, ideal for the enthusiastic writer or home office. Delivered ready to accentuate your room.

Search London Fine for #18.9703, or scan the QR code for more photos and details