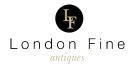

Vintage Decorative Table Lamp, Chinese, Bronze, Accent Light, Mid Century, 1960

## Our Stock # 18.9066

This is a vintage decorative table lamp. A Chinese, bronze over mahogany accent light, dating to the mid 20th century, circa 1960.

- Of appealing finish and proportion, ideal for the side table
- Displays a desirable aged patina throughout
- Bronze weathering presents verdigris hues across the lamp
- Standing upon a tiered base with small canted feet
- Supplied with a tasteful diamond pleated later shade in champagne colour
- Accepts a standard small bayonet bulb, with sliding on/off switch
- Comes fitted with a generous length of quality golden cable
- Power supplied by a British Standards compliant UK 3-pin plug (G Type)

This is a charming vintage decorative table lamp, with an appealing patinated finish and quality fittings. Delivered ready to illuminate.

Search London Fine for #18.9066, or scan the QR code for more photos and details