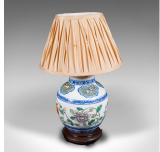

## **DESCRIPTION**

Our Stock # 18.9766

This is a vintage Art Deco table lamp. A Chinese, ceramic accent light, dating to the mid 20th century, circa 1950.

- Cheerful Oriental Art Deco taste with a colourful finish
- Displaying a desirable aged patina and in good order
- Quality white ceramic presents a crisp ground for the foliate decor
- Standing upon a tiered mahogany base with small canted feet
- Supplied with a tasteful diamond pleated later shade
- Accepts a standard small bayonet bulb, with sliding on/off switch
- Complete with a generous length of quality golden cable
- Power supplied by a British Standards compliant UK 3-pin plug (G Type)

This is an attractive vintage Art Deco table lamp, with a wonderful foliate finish and quality fittings. Delivered ready to illuminate.

Search London Fine for #18.9766, or scan the QR code for more photos and details