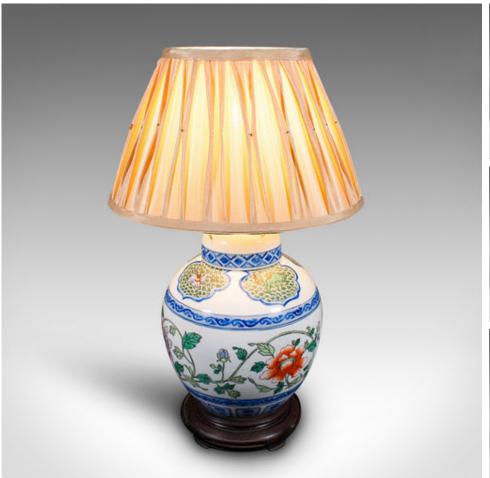

## Vintage Art Deco Table Lamp, Chinese, Ceramic, Accent Light, Mid 20th Century

## **DESCRIPTION**

Our Stock # 18.9766

This is a vintage Art Deco table lamp. A Chinese, ceramic accent light, dating to the mid 20th century, circa 1950.

- Cheerful Oriental Art Deco taste with a colourful finish
- Displaying a desirable aged patina and in good order
- Quality white ceramic presents a crisp ground for the foliate decor
- Standing upon a tiered mahogany base with small canted feet
- Supplied with a tasteful diamond pleated later shade
- Accepts a standard small bayonet bulb, with sliding on/off switch
- Complete with a generous length of quality golden cable
- Power supplied by a British Standards compliant UK 3-pin plug (G Type)

This is an attractive vintage Art Deco table lamp, with a wonderful foliate finish and quality fittings. Delivered ready to illuminate.

Search London Fine for #18.9766, or scan the QR code for more photos and details