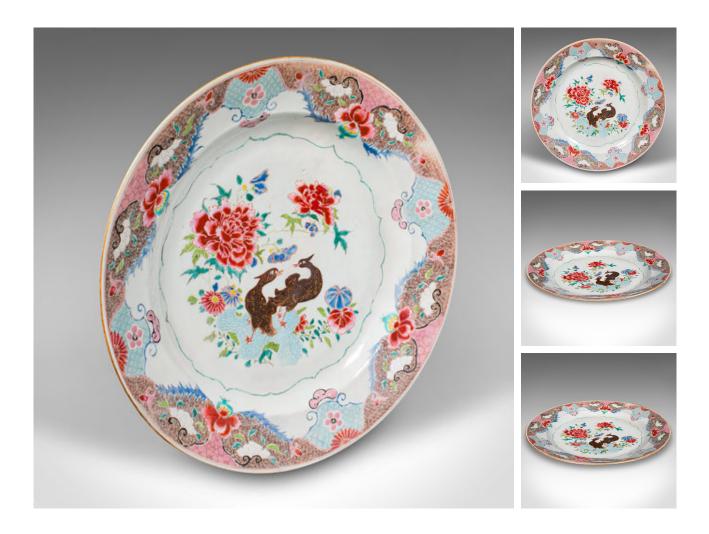

## DESCRIPTION

Our Stock # 18.9452 This is a large antique decorative charger. A Japanese, ceramic serving plate, dating to the early 20th century, circa 1920.

- Pleasing coloration and of a generous serving size
- Display a desirable aged patina throughout
- Quality ceramic presents a crisp, white ground
- Central decor hosts two ducks with colourful flowerheads in bloom
- Ornate border patterns accentuated in a wonderful blue and pink hue
- Reverse accentuated with red flower garlands

This is a charming antique decorative charger, graced with delightful colour and good proportion. Delivered ready to display.

Search London Fine for #18.9452, or scan the QR code for more photos and details