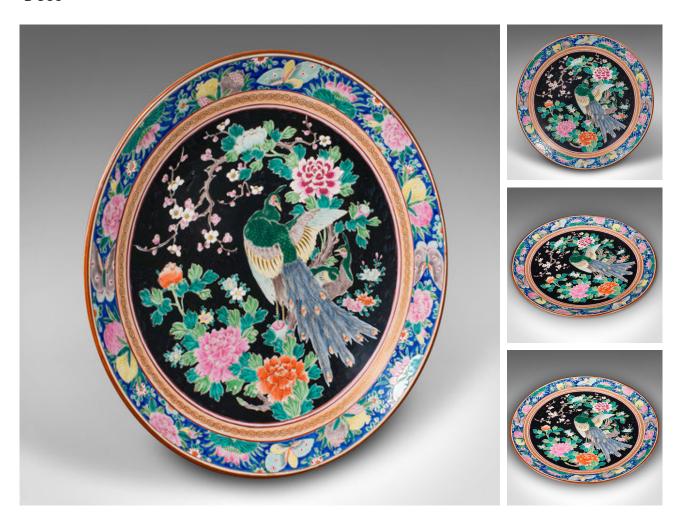

## Large Vintage Decorative Charger, Japanese, Serving Plate, Wall Mount, Art Deco

## **DESCRIPTION**

Our Stock # 18.9504

This is a large vintage decorative charger. A Japanese, ceramic serving or mounted plate, dating to the late Art Deco period, circa 1940.

- Bountiful colour accentuating this generously sized plate
- Displays a desirable aged patina and in very good order
- Quality ceramic, the fascia fully adorned with decorative finish
- Presents a pair of peacocks amongst colourful painted blooms
- Blue foliate border catches the eye with yellow and pink flowers
- Dressed to the reverse with a mounting wire for ease of hanging

This is a delightful antique decorative charger, presenting great colour and of a quality appearance. Delivered ready for the home.

Search  $\underline{\text{London Fine for } \#18.9504}$  , or scan the QR code for more photos and details