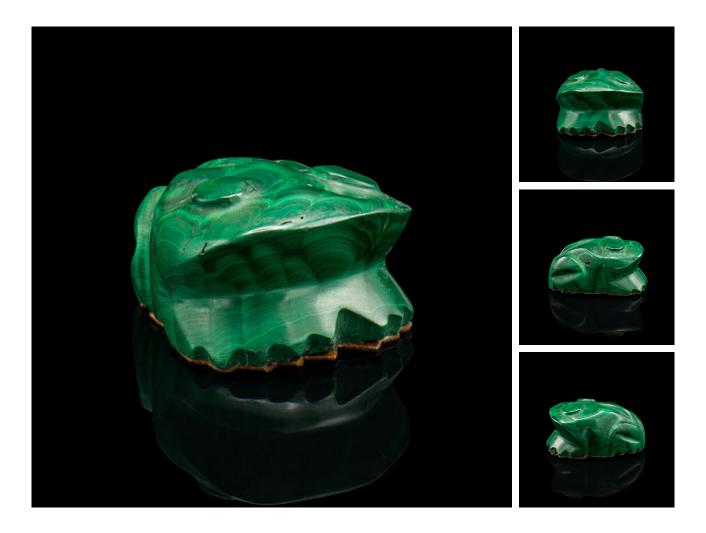

## **DESCRIPTION**

Our Stock # 18.9738

This is a vintage ornamental frog. A Chinese, malachite miniature, dating to the mid 20th century, circa 1950.

- Charming little fellow, with wonderful green hues
- Displays a desirable aged patina and in good original order
- Superb coloration and patterns to the tactile malachite
- Lightly polished to an appealing satin finish
- Dressed to the base with a protective leather pad

This is an appealing vintage ornamental frog, the malachite inviting with its fascinating patterns and rich green colour. Delivered ready to display.

Search London Fine for #18.9738, or scan the QR code for more photos and details