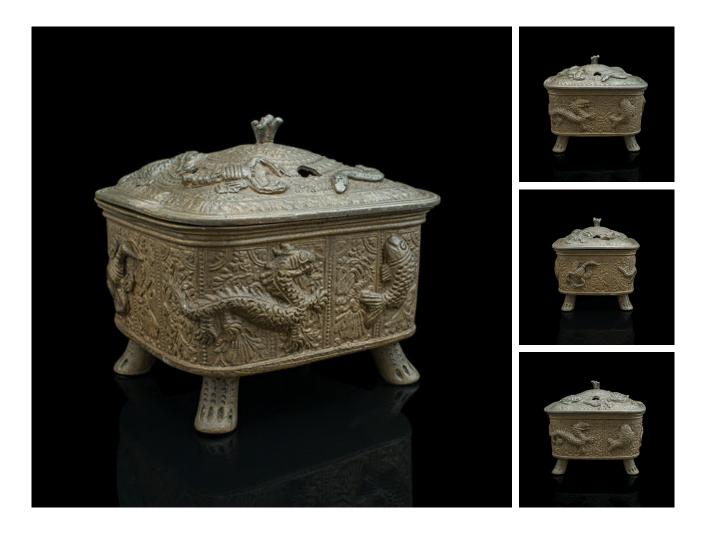

## Antique Decorative Censer, Chinese, Bronze, Incense Burner, Victorian, C.1850

## **DESCRIPTION**

Our Stock # 18.9810

This is an antique decorative censer. A Chinese, bronze incense burner, dating to the early Victorian period, circa 1850.

- Delightfully ornate and substantial burner, with appealing finish
- Displays a desirable aged patina and in good original order
- Quality bronze shows mellow grey-gold hues throughout
- Relief animals upon a foliate background create a distinctive appearance
- Lift-off lid finished with a quartet of heart shaped vents
- Raised upon four splayed feet, redolent of an elephant's foot
- Good weight in the hand at 2.26kg (4.98 lb)

This is a charming antique decorative censer, with a fascinatingly ornate finish and in fine original order. Delivered ready for the home.

Search  $\underline{\text{London Fine for } \#18.9810}$  , or scan the QR code for more photos and details