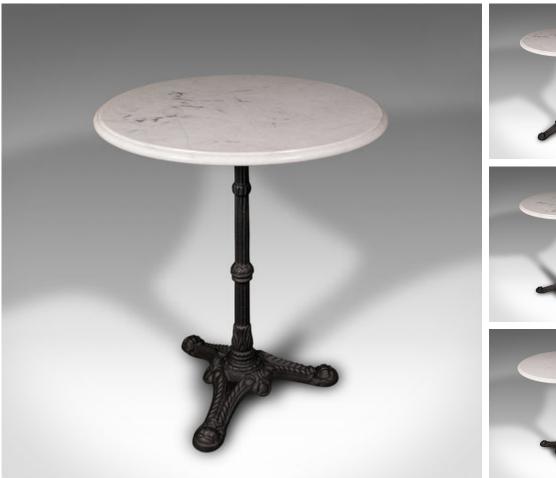

## Vintage Cafe Table, French, Marble, Cast Iron, Outdoor, Garden, Mid Century

## **DESCRIPTION**

Our Stock # 18.9755

This is a vintage cafe table. A French, marble and cast iron wine or garden table, dating to the mid 20th century, circa 1950.

- Pleasingly chic table with a delightful marble top
- Displays a desirable aged patina and in good order
- Tactile white marble top with chamfered edge
- Sparkling crystalline flecks and grey vein accentuate the top
- Raised upon a cast iron reeded support with bulb collars
- Trio of arched feet with rounded toes and gadrooned finish

This is a dashing vintage cafe table, with a pleasing marble top and mid century appeal. Ideal indoors or in an outdoor setting. Solid joints and construction, delivered for the home or institution.

Search London Fine for #18.9755, or scan the QR code for more photos and details

## **DIMENSIONS**

Max Width: 60cm (23.5") Max Depth: 60cm (23.5") Max Height: 72cm (28.25")