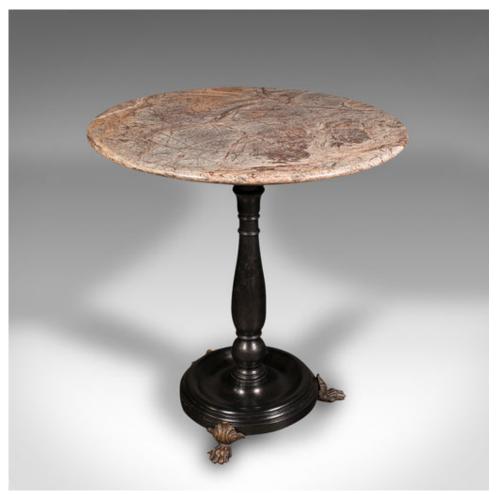

## Antique Country House Lamp Table, English, Marble, Georgian Revival, Victorian

## **DESCRIPTION**

Our Stock # 18.9762

This is an antique country house lamp table. An English, marble topped wine or side table in Georgian revival taste, dating to the late Victorian period, circa 1890.

- Accentuate your room with this fine Georgian revival table
- Displays a desirable aged patina and in good order
- Quality rouge marble with bountiful vein detail and appealing colour
- Raised upon a quality ebonised support with circular base
- Standing upon a trio of distinctive bronze hairy paw feet

This is a fine antique country house lamp table, with a cool, tactile marble top and dashing ebonised base. Solid joints and construction, delivered ready for the home.

Search London Fine for #18.9762, or scan the QR code for more photos and details