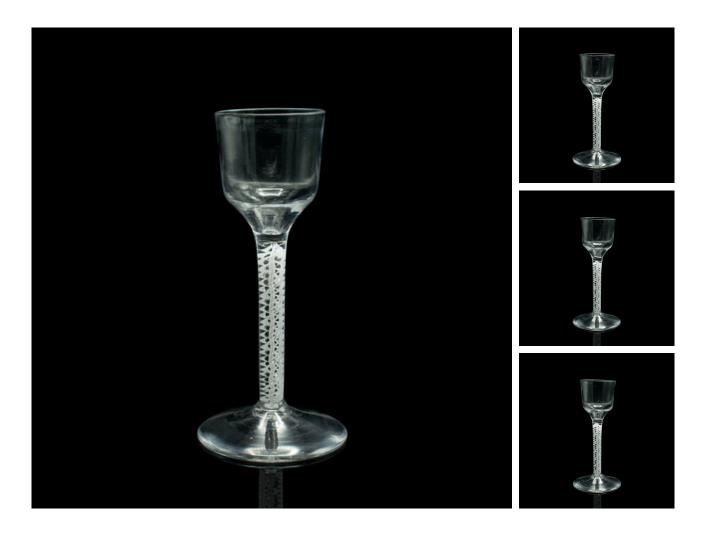

## **DESCRIPTION**

Our Stock # 18.9747

This is a small antique liqueur glass. A French, twist stem art glass, dating to the late Victorian period, circa 1900.

- Charmingly petite and distinctive of finish
- Displays a desirable aged patina and in good order
- Art glass presents a clear, bright finish and free of loss
- Fascinating twist effect accentuates the gently tapering stem
- Stands securely upon a wide circular foot

This is a delightful antique liqueur glass, with an eye-catching technique to the stem. Ideal for the drinks cabinet. Delivered ready to enjoy.

Search London Fine for #18.9747, or scan the QR code for more photos and details