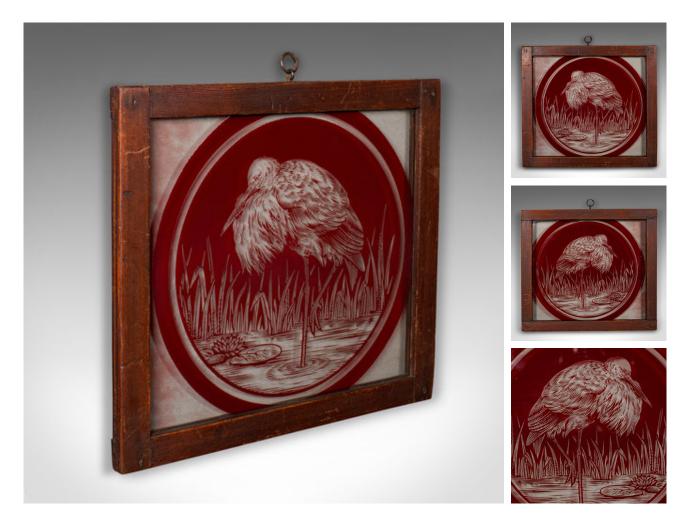

## Our Stock # 18.9790

This is a vintage hanging window panel. A Japanese, etched glass framed crane study, dating to the late Art Deco period, circa 1940.

- Fascinating window charm, with a rich red finish
- Displays a desirable aged patina and in good original order
- Skilfully etched standing crane within a circular mount of ruby red
- Enclosed within a stained pine frame
- Dressed with a hanging loop for mounting in direct sunlight

This is a charming hanging window panel, with a good luck charm appeal. Rich red glass presents an appealing cast image. Delivered ready to display.

Search London Fine for #18.9790, or scan the QR code for more photos and details