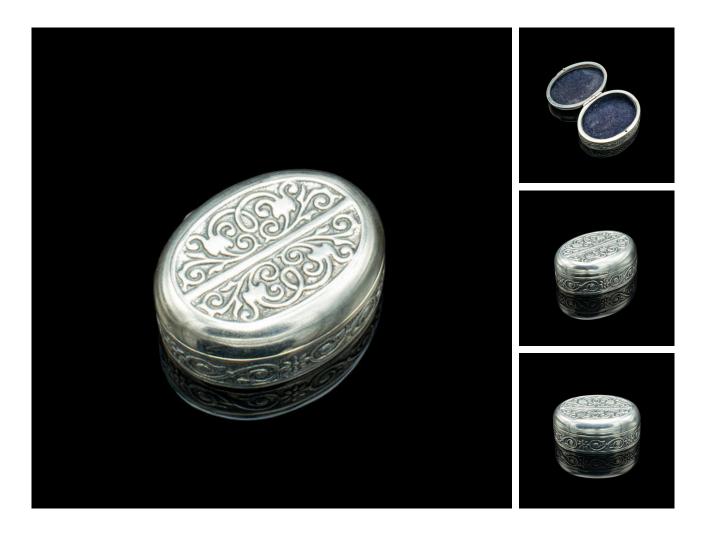

## **DESCRIPTION**

Our Stock # 18.9674

This is a small antique snuff pot. A Continental, 925 Silver lidded pill box, dating to the late Victorian period, circa 1900.

- Easily slipping into a pocket or bag, with a delightful finish
- Displays a desirable aged patina and in good original order
- Sterling silver presents bight tonality lightly marked commensurate with age
- Lid adorned with a foliate pattern in Art Nouveau taste
- Illegible Maker's mark and 925 A silver mark situated upon the base

This is a charming antique snuff pot, with a delightful compact size and appealing Art Nouveau overtones. Delivered ready to enjoy.

Search London Fine for #18.9674, or scan the QR code for more photos and details