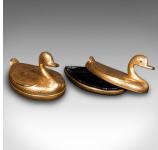

## Pair Of Vintage Duck Form Pots, Oriental, Lacquer, Gilt, Decorative, Trinket Box

## **DESCRIPTION**

Our Stock # 18.9805

This is a pair of vintage duck form pots. An Oriental, lacquer and gilt decorative trinket box, dating to the Art Deco period, circa 1940.

- Of delightful duck form, with small trays for keeping trinkets
- Displaying a desirable aged patina and in good original order
- Striking gilt finish over black lacquer forms
- Each appealingly finished with face and feather detail
- The upper body lifts away to reveal a small oval storage pot

This is a charming and petite pair of vintage duck form pots, with superb colour and an endearing form. Delivered ready to enjoy.

Search  $\underline{\text{London Fine for } \#18.9805}$ , or scan the QR code for more photos and details