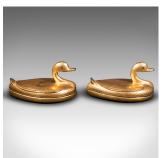

## Pair Of Vintage Duck Form Pots, Oriental, Lacquer, Gilt, Decorative, Trinket Box

## **DESCRIPTION**

Our Stock # 18.9805

This is a pair of vintage duck form pots. An Oriental, lacquer and gilt decorative trinket box, dating to the Art Deco period, circa 1940.

- Of delightful duck form, with small trays for keeping trinkets
- Displaying a desirable aged patina and in good original order
- Striking gilt finish over black lacquer forms
- Each appealingly finished with face and feather detail
- The upper body lifts away to reveal a small oval storage pot

This is a charming and petite pair of vintage duck form pots, with superb colour and an endearing form. Delivered ready to enjoy.

Search  $\underline{\text{London Fine for } \#18.9805}$ , or scan the QR code for more photos and details