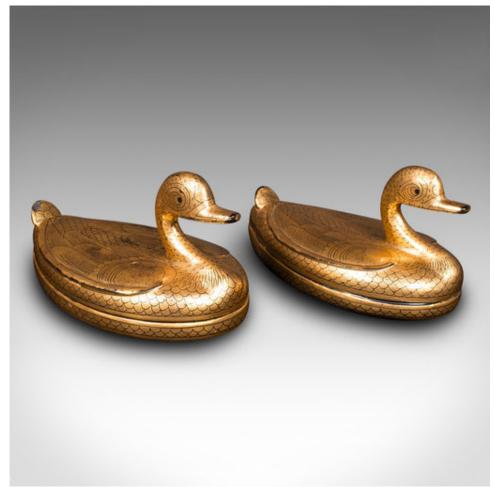

## Pair Of Vintage Duck Form Pots, Oriental, Lacquer, Gilt, Decorative, Trinket Box

## **DESCRIPTION**

Our Stock # 18.9805

This is a pair of vintage duck form pots. An Oriental, lacquer and gilt decorative trinket box, dating to the Art Deco period, circa 1940.

- Of delightful duck form, with small trays for keeping trinkets
- Displaying a desirable aged patina and in good original order
- Striking gilt finish over black lacquer forms
- Each appealingly finished with face and feather detail
- The upper body lifts away to reveal a small oval storage pot

This is a charming and petite pair of vintage duck form pots, with superb colour and an endearing form. Delivered ready to enjoy.

Search  $\underline{\text{London Fine for } \#18.9805}$ , or scan the QR code for more photos and details