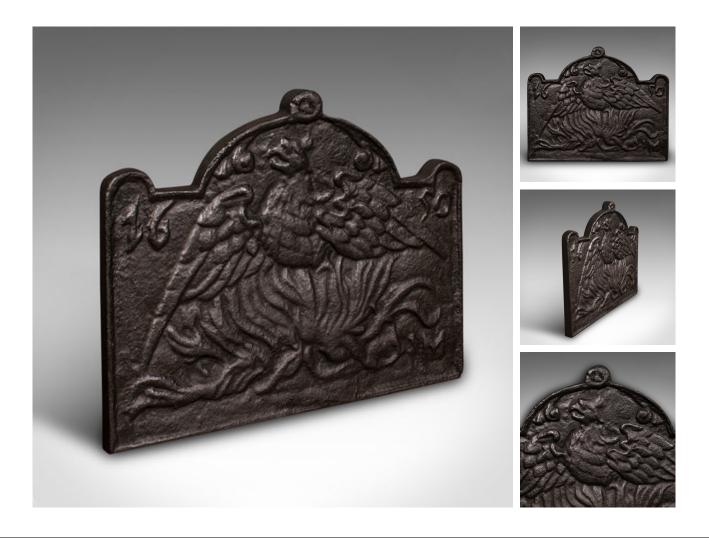

## Our Stock # 18.9852

This is an antique decorative fire back. An English, cast iron William & amp; Mary revival reflector, dating to the late Victorian period, circa 1900.

- Accentuate your hearth with this attractive 17th century revival piece
- Displays a desirable aged patina and in very good order
- Quality graphite finish to the cast iron presents dark tonality throughout
- Appealing phoenix from the flames motive adorns the fascia
- Small foliate surmount with rolled edge finish

This is a wonderful antique decorative fire back with a fascinating William & amp; Mary aesthetic, cast in the late Victorian period. Delivered ready for the fireplace.

Search London Fine for #18.9852, or scan the QR code for more photos and details