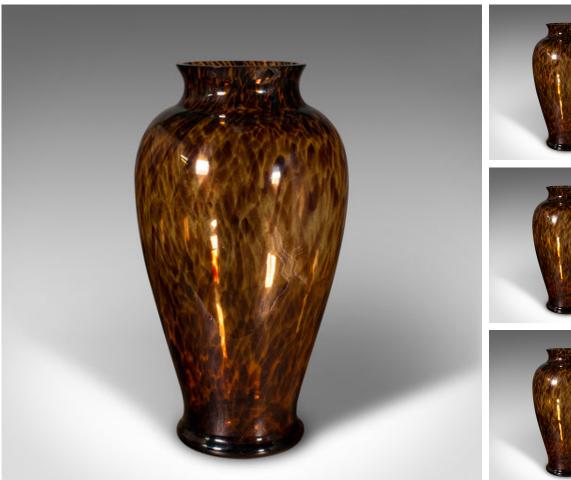

## Large Vintage Amber Flower Vase, Italian, Art Glass, Baluster Urn, Circa 1970

## **DESCRIPTION**

Our Stock # 18.9582

This is a large vintage amber flower vase. An Italian, art glass baluster urn with decorative pattern, dating to the late 20th century, circa 1970.

- Fascinating period decor, with great colour
- Displaying a desirable aged patina throughout tiny chip to rim
- Mottled art glass blown in a broad, baluster form
- Shows a palette of bright embers to more subdued amber hues
- Reacts beautifully to being backlit for display purposes
- Substantial glass with a weight of 4.1kg (9 lb)

This is an attractive vintage flower vase, with a distinctive, light reactive appearance. Delivered polished and ready to display.

Search  $\underline{\text{London Fine for } \#18.9582}$ , or scan the QR code for more photos and details

## **DIMENSIONS**

Max Width: 24.5cm (9.75") Max Depth: 24.5cm (9.75") Max Height: 44.5cm (17.5") Opening Diameter: 11.5cm (4.5")