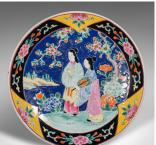

## Antique Decorative Plate, Chinese, Ceramic, Display Charger, Qing, Victorian

## **DESCRIPTION**

Our Stock # 18.9830

This is an antique decorative plate. A Chinese, ceramic display charger, dating to the late Victorian period, circa 1900.

- Colourful Qing dynasty display plate, with appealing decor
- Displays a desirable aged patina and in good order
- Quality white ceramic hosts a palette of bright colours to the face
- Figural scene with vibrant foliate detail and Famille Rose patterns
- Finish to the base with a red character mark

This is an attractive antique decorative plate, fascinating for the collector of late Qing dynasty pieces, or used as a colourful room accent. Delivered ready to display.

Search  $\underline{\text{London Fine for } \#18.9830}$ , or scan the QR code for more photos and details