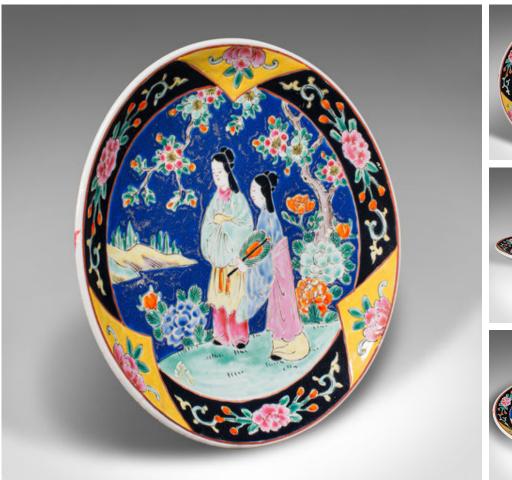

## Antique Decorative Plate, Chinese, Ceramic, Display Charger, Qing, Victorian

## **DESCRIPTION**

Our Stock # 18.9830

This is an antique decorative plate. A Chinese, ceramic display charger, dating to the late Victorian period, circa 1900.

- Colourful Qing dynasty display plate, with appealing decor
- Displays a desirable aged patina and in good order
- Quality white ceramic hosts a palette of bright colours to the face
- Figural scene with vibrant foliate detail and Famille Rose patterns
- Finish to the base with a red character mark

This is an attractive antique decorative plate, fascinating for the collector of late Qing dynasty pieces, or used as a colourful room accent. Delivered ready to display.

Search  $\underline{\text{London Fine for } \#18.9830}$ , or scan the QR code for more photos and details