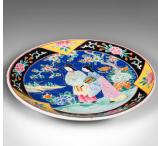

## **DESCRIPTION**

Our Stock # 18.9830

This is an antique decorative plate. A Chinese, ceramic display charger, dating to the late Victorian period, circa 1900.

- Colourful Qing dynasty display plate, with appealing decor
- Displays a desirable aged patina and in good order
- Quality white ceramic hosts a palette of bright colours to the face
- Figural scene with vibrant foliate detail and Famille Rose patterns
- Finish to the base with a red character mark

This is an attractive antique decorative plate, fascinating for the collector of late Qing dynasty pieces, or used as a colourful room accent. Delivered ready to display.

Search  $\underline{\text{London Fine for } \#18.9830}$ , or scan the QR code for more photos and details