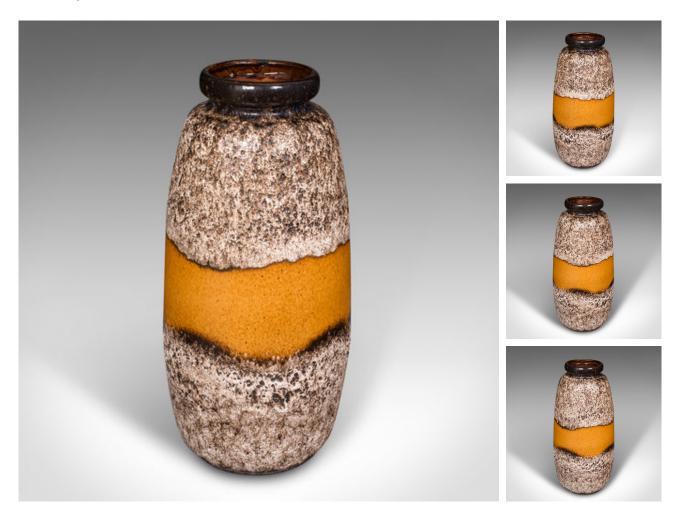

## **DESCRIPTION**

Our Stock # 18.9832

This is a vintage fat lava vase. A German, ceramic magma finish stick stand, dating to the mid 20th century, circa 1950.

- Distinctive finish with appealing colour and of useful proportion for hall use
- Displays a desirable aged patina and good original order
- Bulbous ceramic form decorated with layered glaze
- Generous opening diameter of 10cm (4")
- $\bullet$  Rich orange band to centre set within a tactile, mottled ground
- Rim and foot decorated with a dark blue speckled finish
- Interior finished with a rich, chocolate brown hue
- Mark to base reads W. Germany with pattern number

This is a fascinating vintage fat lava, as useful in a reception hall as it is within the lounge. Delivered ready for the home.

Search  $\underline{\text{London Fine for } \#18.9832}$  , or scan the QR code for more photos and details