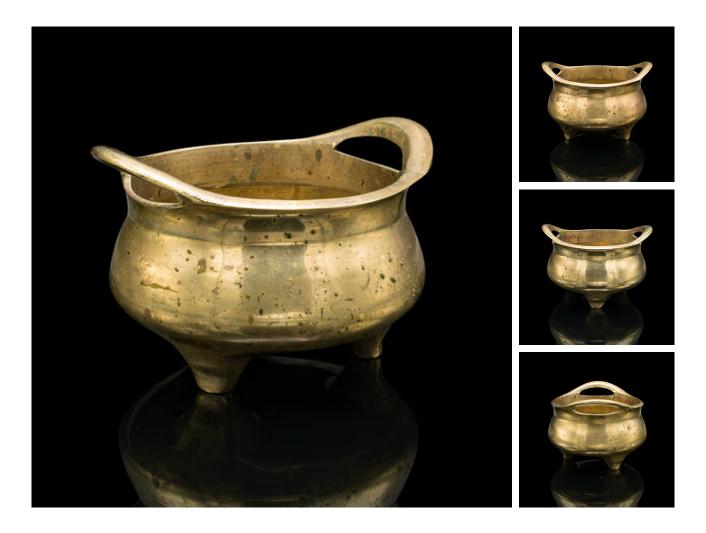

## Antique Incense Burner, Oriental, Brass Censer, Decorative, Victorian, C.1900

## **DESCRIPTION**

Our Stock # 18.9833

This is an antique incense burner. An Oriental, brass censer, dating to the late Victorian period, circa 1900.

- Appealing golden tones and of tactile form
- Displays a desirable, lightly time-worn appearance
- Quality brass presents bright tonality throughout
- Flared rim with inset carry handles to either side
- Engraved to the clean interior with 'Hong Kong' mark
- Standing upon a trio of short circular feet

This is a charming antique incense burner, with lovely golden tones and pleasingly clean. Delivered ready to enjoy.

Search  $\underline{\text{London Fine for } \#18.9833}$  , or scan the QR code for more photos and details