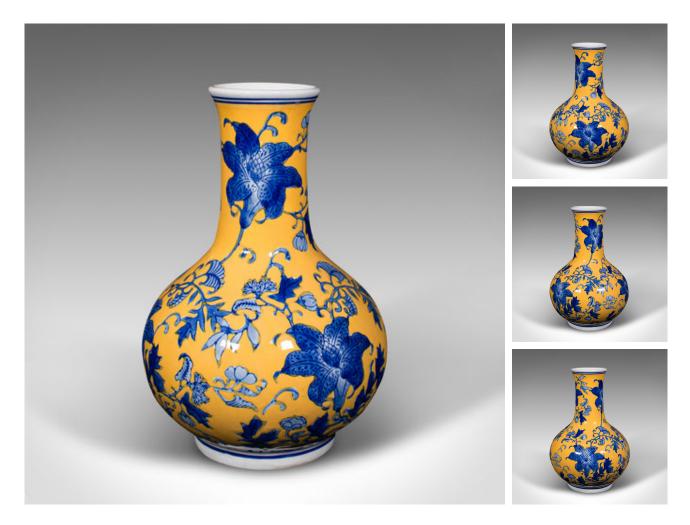

## DESCRIPTION

Our Stock # 18.9918 This is a large vintage stem vase. A Chinese, Famille Jaune flower vase, dating to the late Art Deco period, circa 1950.

- Superb colour creates a striking decorative appeal
- Displaying a desirable aged patina and in good order
- Bulbous form with a rich yellow and blue palette
- Attractive foliate decor with cobalt blue flowerheads
- Appealing example of Famille Jaune taste with great colour depth

This is a delightful vintage stem vase, with wonderful colour and appealing form. Delivered ready to display.

Search London Fine for #18.9918, or scan the QR code for more photos and details

DIMENSIONS

LIST PRICE