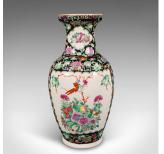

## Tall Vintage Flower Vase, Chinese, Ceramic, Display Urn, Art Deco, Mid Century

## **DESCRIPTION**

Our Stock # 18.9930

This is a tall vintage flower vase. A Chinese, ceramic display urn in Art Deco taste, dating to the mid 20th century, circa 1940.

- Profusely decorated, capturing the Oriental Art Deco taste
- Displays a desirable aged patina in good original order
- Deep black ground accentuates the baluster urn form
- Attractive, large scenes adorn the front and rear fascia
- Traditional court scene to the front panel with rich colour palette
- Foliate bouquet on the reverse with a pair of visiting love birds
- $\bullet$  Greek key border in alternating colours to the rim circumference
- Incidental flowerhead pattern adds vibrant colour to the ground

This is an appealing tall vintage flower vase, graced with strong Art Deco taste and rich colour on a dark background. Delivered ready to display.

Search  $\underline{\text{London Fine for } \#18.9930}$  , or scan the QR code for more photos and details