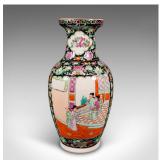

## Tall Vintage Flower Vase, Chinese, Ceramic, Display Urn, Art Deco, Mid Century

## **DESCRIPTION**

Our Stock # 18.9930

This is a tall vintage flower vase. A Chinese, ceramic display urn in Art Deco taste, dating to the mid 20th century, circa 1940.

- Profusely decorated, capturing the Oriental Art Deco taste
- Displays a desirable aged patina in good original order
- Deep black ground accentuates the baluster urn form
- Attractive, large scenes adorn the front and rear fascia
- Traditional court scene to the front panel with rich colour palette
- Foliate bouquet on the reverse with a pair of visiting love birds
- $\bullet$  Greek key border in alternating colours to the rim circumference
- Incidental flowerhead pattern adds vibrant colour to the ground

This is an appealing tall vintage flower vase, graced with strong Art Deco taste and rich colour on a dark background. Delivered ready to display.

Search  $\underline{\text{London Fine for } \#18.9930}$  , or scan the QR code for more photos and details