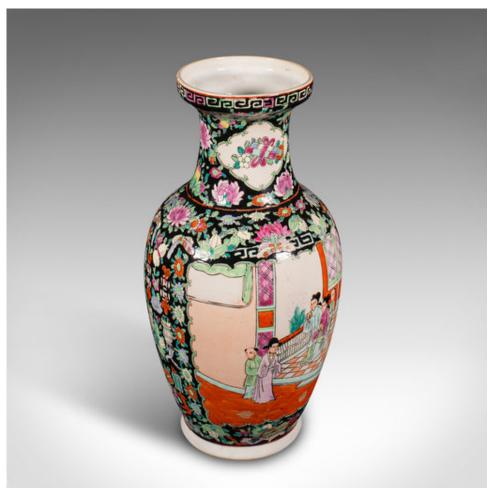

## Tall Vintage Flower Vase, Chinese, Ceramic, Display Urn, Art Deco, Mid Century

## **DESCRIPTION**

Our Stock # 18.9930

This is a tall vintage flower vase. A Chinese, ceramic display urn in Art Deco taste, dating to the mid 20th century, circa 1940.

- Profusely decorated, capturing the Oriental Art Deco taste
- Displays a desirable aged patina in good original order
- Deep black ground accentuates the baluster urn form
- Attractive, large scenes adorn the front and rear fascia
- Traditional court scene to the front panel with rich colour palette
- Foliate bouquet on the reverse with a pair of visiting love birds
- $\bullet$  Greek key border in alternating colours to the rim circumference
- Incidental flowerhead pattern adds vibrant colour to the ground

This is an appealing tall vintage flower vase, graced with strong Art Deco taste and rich colour on a dark background. Delivered ready to display.

Search  $\underline{\text{London Fine for } \#18.9930}$  , or scan the QR code for more photos and details