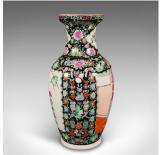

## Tall Vintage Flower Vase, Chinese, Ceramic, Display Urn, Art Deco, Mid Century

## **DESCRIPTION**

Our Stock # 18.9930

This is a tall vintage flower vase. A Chinese, ceramic display urn in Art Deco taste, dating to the mid 20th century, circa 1940.

- Profusely decorated, capturing the Oriental Art Deco taste
- Displays a desirable aged patina in good original order
- Deep black ground accentuates the baluster urn form
- Attractive, large scenes adorn the front and rear fascia
- Traditional court scene to the front panel with rich colour palette
- Foliate bouquet on the reverse with a pair of visiting love birds
- $\bullet$  Greek key border in alternating colours to the rim circumference
- Incidental flowerhead pattern adds vibrant colour to the ground

This is an appealing tall vintage flower vase, graced with strong Art Deco taste and rich colour on a dark background. Delivered ready to display.

Search  $\underline{\text{London Fine for } \#18.9930}$  , or scan the QR code for more photos and details