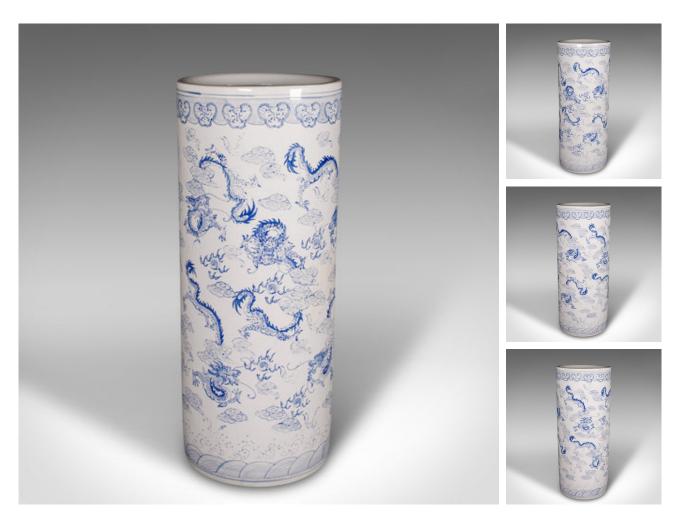

## **DESCRIPTION**

Our Stock # 18.9831

This is a tall vintage blue and white stick stand. A Chinese, ceramic decorative umbrella holder, dating to the mid 20th century, circa 1960.

- Wonderfully understated example of Oriental blue and white decor
- Displaying a desirable aged patina and in good original order
- Crisp white ceramic presents a clean, bright appearance
- Accentuated with a light blue dragon and cloud pattern
- Of great size with a generous height and diameter

This is a charming vintage blue and white stick stand, offering tasteful decor for the reception hall and of generous proportion. Delivered polished and ready for the home.

Search  $\underline{\text{London Fine for } \#18.9831}$ , or scan the QR code for more photos and details