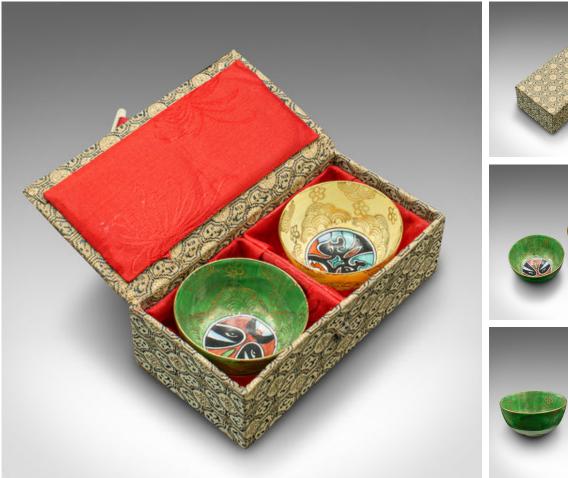

## Pair Of Vintage Ceremonial Teacups, Chinese, Ceramic, Decorative Cup, Circa 1960

## **DESCRIPTION**

Our Stock # 18.9945

This is a pair of vintage ceremonial teacups. A Chinese, ceramic and gilt finished decorative cup in case, dating to the mid 20th century, circa 1960.

- Graced with appealing colour and presented neatly within a case
- Displaying a desirable aged patina and in good order
- White ceramic accentuated with a colourful palette
- Gilt finish adds an appealing shimmer to each cup
- Original carry case with a striking red lining

This is a charming pair of vintage ceremonial teacups, with appealing colour and a tactile feel in the hand. Delivered ready to enjoy.

Search London Fine for #18.9945, or scan the QR code for more photos and details