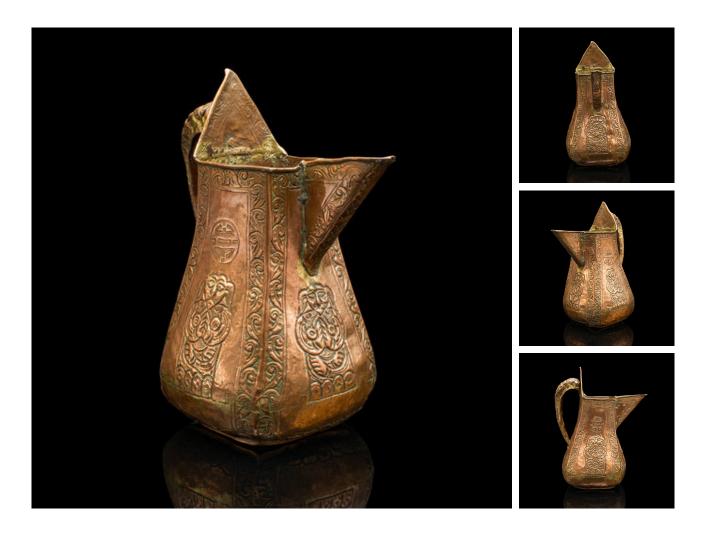

## **DESCRIPTION**

Our Stock # 18.9868

This is an antique serving jug. A Chinese, copper decorative ewer in provincial taste, dating to the early Victorian period, circa 1850.

- Delightfully antique jug, with an appealing time-worn appearance
- Displays a desirable aged patina and in good original order
- Copper shows a hand-formed finish with lightly polished amber hues
- Tactile handle accentuated with a fascinating fish motif
- Engraved throughout with decorative patterns and mythical creature mask

This is a striking antique serving jug, with a wonderfully patinated appearance. Delivered ready to display.

Search  $\underline{\text{London Fine for } \#18.9868}$ , or scan the QR code for more photos and details