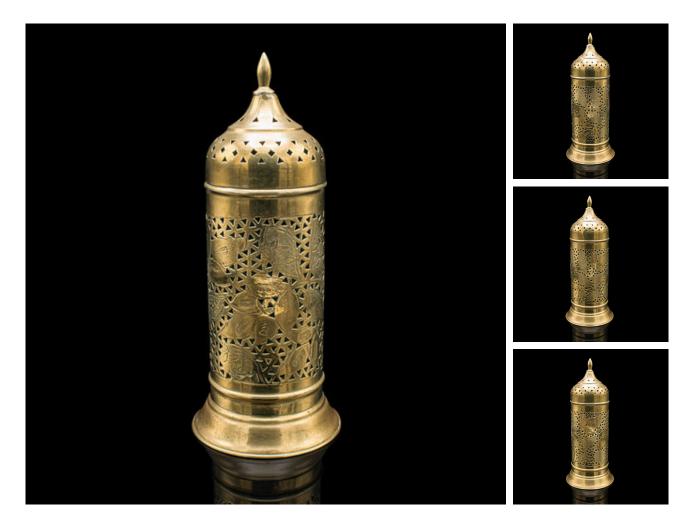

Vintage Candlelight Dome Lamp, Indian, Pierced Brass, Candle Holder, Circa 1930

## Our Stock # 18.9950 This is a vintage candlelight dome lamp. An Indian, pierced brass candle holder, dating to the early 20th century, circa 1930.

- Appealing brass tones with an ornate decorative finish
- Displays a desirable aged patina and in good order
- Polished brass presents warm golden hues with minimal tarnish
- Ornate pierced fretwork accentuates the domed shell
- Flared base hosts a candle nozzle with a diameter of 20mm (0.75")

This is a charming vintage candlelight dome lamp, with an attractive appearance. Ideal to illuminate a small table or writing desk. Delivered ready to enjoy.

Search  $\underline{London\ Fine\ for\ \#18.9950}$  , or scan the QR code for more photos and details