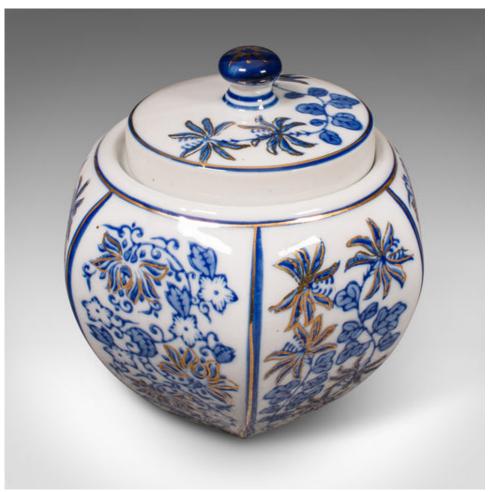

## Vintage Blue and White Spice Jar, Chinese, Ceramic, Decorative Pot, Art Deco

## **DESCRIPTION**

Our Stock # 24064

This is a vintage blue and white spice jar. A Chinese, ceramic decorative pot, dating to the late Art Deco period, circa 1940.

- Appealing in colour and form, with a charming decorative appearance
- Displays a desirable aged patina throughout
- White ceramic ground with a distinctive hexagonal body
- Charming foliate pattern in cobalt blue with gilt accents
- Deep lid finished with a small dome finial

This is a delightful vintage blue and white spice jar, with appealing Art Deco taste. Delivered ready to enjoy.

Search London Fine for #24064 , or scan the QR code for more photos and details