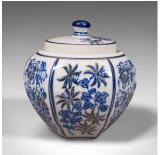

## Vintage Blue and White Spice Jar, Chinese, Ceramic, Decorative Pot, Art Deco

## **DESCRIPTION**

Our Stock # 24064

This is a vintage blue and white spice jar. A Chinese, ceramic decorative pot, dating to the late Art Deco period, circa 1940.

- Appealing in colour and form, with a charming decorative appearance
- Displays a desirable aged patina throughout
- White ceramic ground with a distinctive hexagonal body
- Charming foliate pattern in cobalt blue with gilt accents
- Deep lid finished with a small dome finial

This is a delightful vintage blue and white spice jar, with appealing Art Deco taste. Delivered ready to enjoy.

Search London Fine for #24064 , or scan the QR code for more photos and details