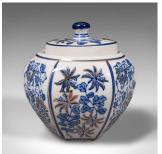

## Vintage Blue and White Spice Jar, Chinese, Ceramic, Decorative Pot, Art Deco

## **DESCRIPTION**

Our Stock # 24064

This is a vintage blue and white spice jar. A Chinese, ceramic decorative pot, dating to the late Art Deco period, circa 1940.

- Appealing in colour and form, with a charming decorative appearance
- Displays a desirable aged patina throughout
- White ceramic ground with a distinctive hexagonal body
- Charming foliate pattern in cobalt blue with gilt accents
- Deep lid finished with a small dome finial

This is a delightful vintage blue and white spice jar, with appealing Art Deco taste. Delivered ready to enjoy.

Search London Fine for #24064 , or scan the QR code for more photos and details