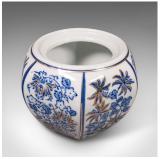

## Vintage Blue and White Spice Jar, Chinese, Ceramic, Decorative Pot, Art Deco

## **DESCRIPTION**

Our Stock # 24064

This is a vintage blue and white spice jar. A Chinese, ceramic decorative pot, dating to the late Art Deco period, circa 1940.

- Appealing in colour and form, with a charming decorative appearance
- Displays a desirable aged patina throughout
- White ceramic ground with a distinctive hexagonal body
- Charming foliate pattern in cobalt blue with gilt accents
- Deep lid finished with a small dome finial

This is a delightful vintage blue and white spice jar, with appealing Art Deco taste. Delivered ready to enjoy.

Search London Fine for #24064 , or scan the QR code for more photos and details