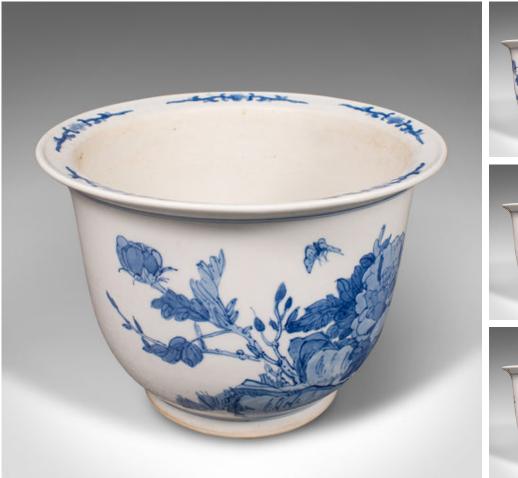

## Vintage Decorative Planter, Chinese, Ceramic, Blue and White, Jardiniere, Pot

## **DESCRIPTION**

Our Stock # 18.9677

This is a vintage decorative planter. A Chinese, ceramic blue and white jardiniere pot, dating to the mid 20th century, circa 1960.

- Charming planter with appealing decorative finish
- Displaying a desirable aged patina throughout
- Traditional blue decor accentuates the fascia and rim
- Foliate pattern with flower and branches, with visiting butterfly
- Replete with a small drainage hole to the base

This is a vintage decorative planter, with appealing blue and white decor. Delivered ready to display.

Search London Fine for #18.9677, or scan the QR code for more photos and details