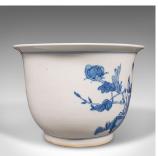

## Vintage Decorative Planter, Chinese, Ceramic, Blue and White, Jardiniere, Pot

## **DESCRIPTION**

Our Stock # 18.9677

This is a vintage decorative planter. A Chinese, ceramic blue and white jardiniere pot, dating to the mid 20th century, circa 1960.

- Charming planter with appealing decorative finish
- Displaying a desirable aged patina throughout
- Traditional blue decor accentuates the fascia and rim
- Foliate pattern with flower and branches, with visiting butterfly
- Replete with a small drainage hole to the base

This is a vintage decorative planter, with appealing blue and white decor. Delivered ready to display.

Search London Fine for #18.9677, or scan the QR code for more photos and details