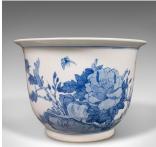

## Vintage Decorative Planter, Chinese, Ceramic, Blue and White, Jardiniere, Pot

## **DESCRIPTION**

Our Stock # 18.9677

This is a vintage decorative planter. A Chinese, ceramic blue and white jardiniere pot, dating to the mid 20th century, circa 1960.

- Charming planter with appealing decorative finish
- Displaying a desirable aged patina throughout
- Traditional blue decor accentuates the fascia and rim
- Foliate pattern with flower and branches, with visiting butterfly
- Replete with a small drainage hole to the base

This is a vintage decorative planter, with appealing blue and white decor. Delivered ready to display.

Search London Fine for #18.9677, or scan the QR code for more photos and details