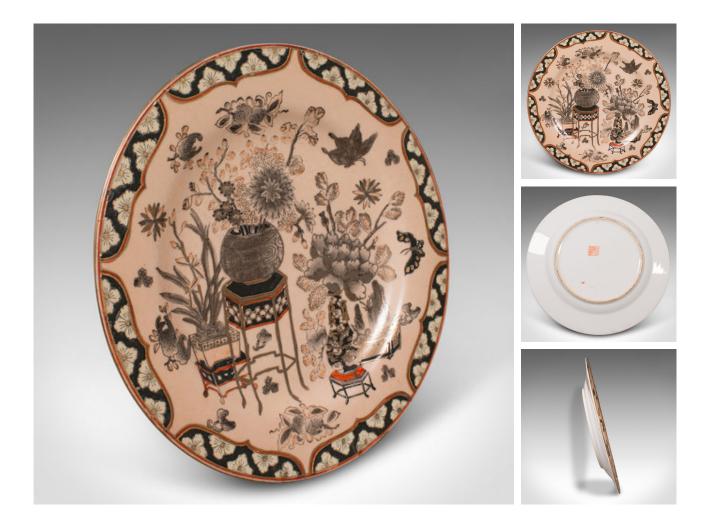

## Vintage Decorative Charger, Chinese, Ceramic, Display Plate, Art Deco, C.1940

## DESCRIPTION

Our Stock # 24062 This is a vintage decorative charger. A Chinese, ceramic display plate, dating to the late Art Deco period, circa 1940.

- Fascinating decorative plate, with a traditional Oriental appearance
- Displays a desirable aged patina and in good order throughout
- Quality ceramic displaying a deep cream hue to the fascia, white to the reverse
- Fine, hand-drawn foliate decor accentuate with red and golden tones
- Replete with red character mark to the base

This is a charming vintage decorative charger, with a distinctive appearance. Delivered ready to display.

Search London Fine for #24062 , or scan the QR code for more photos and details

DIMENSIONS

LIST PRICE