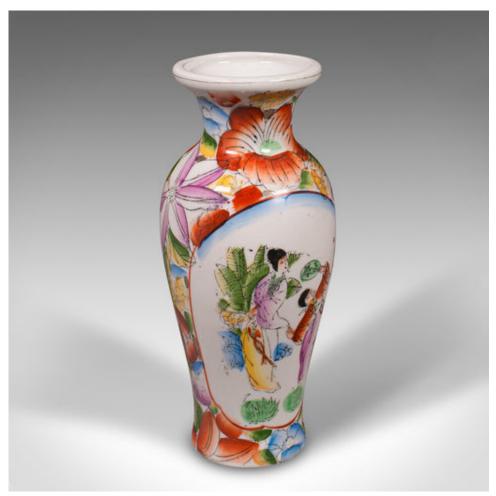

## Small Vintage Decorative Posy Vase, Japanese, Hand Painted, Flower Pot, Art Deco

## **DESCRIPTION**

Our Stock # 24066

This is a small vintage decorative posy vase. A Japanese, hand painted flower pot, dating to the late Art Deco period, circa 1940.

- Charmingly finished and of petite proportion ideal for a small windowsill
- Displays a desirable aged patina and in good original order
- White ceramic ground in baluster form with hand painted decor
- Colourful flowers provide a backdrop to a pair of fascia scenes
- Female figures in bold costumes accentuate the scenes

This is a delightful vintage decorative posy vase, with wonderful colour and hand painted detail. Delivered ready to display.

Search London Fine for #24066 , or scan the QR code for more photos and details