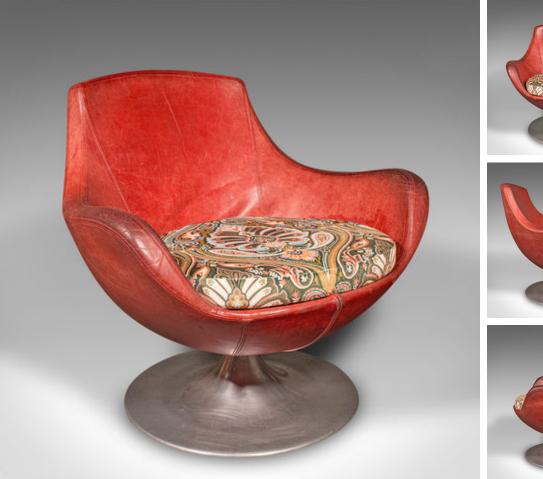

## Vintage Swivel Tub Chair, Italian Leather Lounge Seat, Late 20th Century, C.1970

## **DESCRIPTION**

Our Stock # 18.9779

This is a vintage swivel tub chair. An Italian, leather lounge seat with upholstered cushion, dating to the late 20th century, circa 1970.

- Grace your lounge or reading nook with this delightful tub chair
- Displays a desirable aged patina and in good order throughout
- Quality leather tanned to a rich burgundy hue with lightly time worn arms
- Raised upon a circular alloy base, rotating upon the conical support
- Cushion professionally upholstered, the striking pattern redolent of William Morris
- Set at a comfortable height of 39.5cm (15.5") with the arms swept outwards

This is an attractive vintage swivel tub chair, with a delightful colour and eye-catching cushion. Delivered ready for the home.

Search London Fine for #18.9779, or scan the QR code for more photos and details