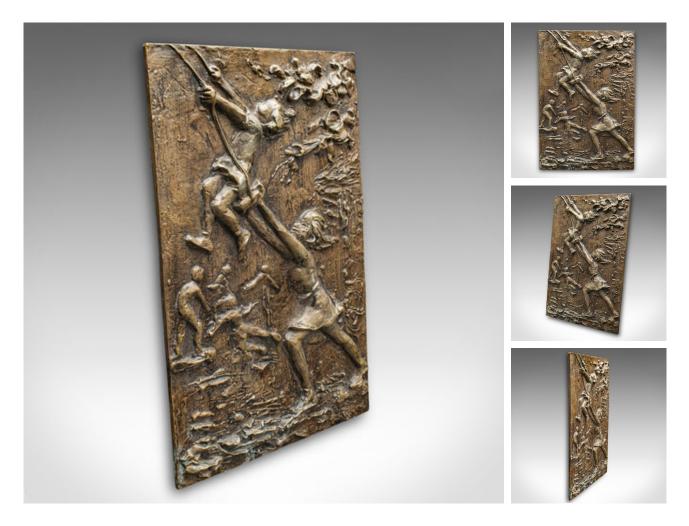

## Our Stock # 18.9923

This is a vintage decorative relief plaque. An English, bronze plate with figural interest, dating to the mid 20th century, circa 1950.

- Wonderfully cheerful relief with a nicely weathered appearance
- Displays a desirable aged patina and in original order
- Bronze presents a fine tonality across the relief decor
- Depicts a young girl swinging a boy with other children to the background
- Substantial weight in the hand at 2.91kg (6.41 lb)
- Signature to corner, of indeterminate nature