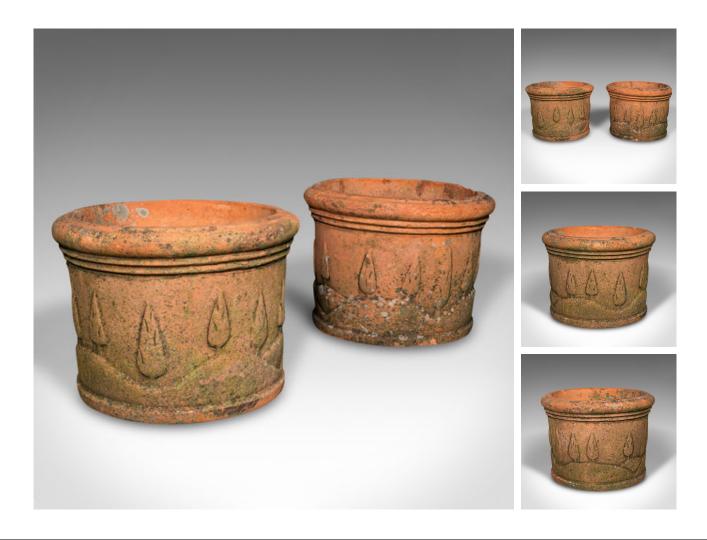

## Our Stock # 18.9411

This is a pair of antique decorative planters. An Italian, terracotta outdoor jardiniere with Tuscan decor, dating to the late Victorian period, circa 1900.

- Appealingly weathered with a charming decorative relief pattern
- Displays a desirable aged patina and in original order
- Terracotta time worn with a light covering of flora
- Warm orange hues accentuated with a relief of Tuscan cypress trees
- Generously sized interior replete with drainage hole to base

This is a delightful pair of antique decorative planters, with a wonderful Italian taste. Delivered ready for the home.

Search London Fine for #18.9411, or scan the QR code for more photos and details