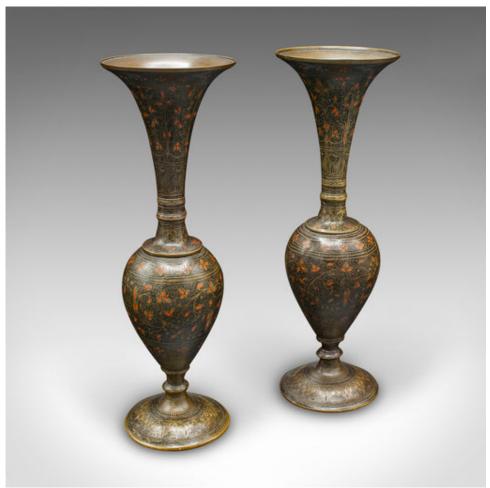

## Pair Of Vintage Stem Vases, Indian, Brass, Enamel, Flower Sleeve, Art Deco, 1940

## **DESCRIPTION**

Our Stock # 24075

This is a pair of vintage stem vases. An Indian, brass and enamel etched flower sleeve, dating to the Art Deco period, circa 1940.

- $\bullet$  Charmingly decorative vases with a cool, tactile finish
- Displaying a desirable aged patina and in good order
- Brass etched and accentuated with colourful red enamel
- Profusely decorated with an ornate, chased foliate pattern
- Wide flared rim with a tapering stem and standing upon a domed circular foot

This is a delightful pair of vintage stem vases, with an eye-catching etched finish. Delivered ready to display.

Search London Fine for #24075 , or scan the QR code for more photos and details