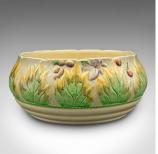

## Large Vintage Fruit Bowl, English, Hand Painted Ceramic, Decorative Dish, C.1930

## **DESCRIPTION**

Our Stock # 24124

This is a large vintage fruit bowl. An English, hand painted ceramic decorative dish, dating to the early 20th century, circa 1930.

- Wonderful countryside appeal to this charming fruit bowl
- Displays a desirable aged patina and in good order
- Ceramic decorated with a light yellow ground
- Hand painted fruit and flowers benefit from a colourful palette
- Maker's mark to base for Clarice Cliff at Newport Pottery

This is a charming vintage fruit bowl, with a cheerful decorative finish. Delivered ready to enjoy.

Search London Fine for #24124 , or scan the QR code for more photos and details