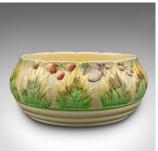

## Large Vintage Fruit Bowl, English, Hand Painted Ceramic, Decorative Dish, C.1930

## **DESCRIPTION**

Our Stock # 24124

This is a large vintage fruit bowl. An English, hand painted ceramic decorative dish, dating to the early 20th century, circa 1930.

- Wonderful countryside appeal to this charming fruit bowl
- Displays a desirable aged patina and in good order
- Ceramic decorated with a light yellow ground
- Hand painted fruit and flowers benefit from a colourful palette
- Maker's mark to base for Clarice Cliff at Newport Pottery

This is a charming vintage fruit bowl, with a cheerful decorative finish. Delivered ready to enjoy.

Search London Fine for #24124 , or scan the QR code for more photos and details