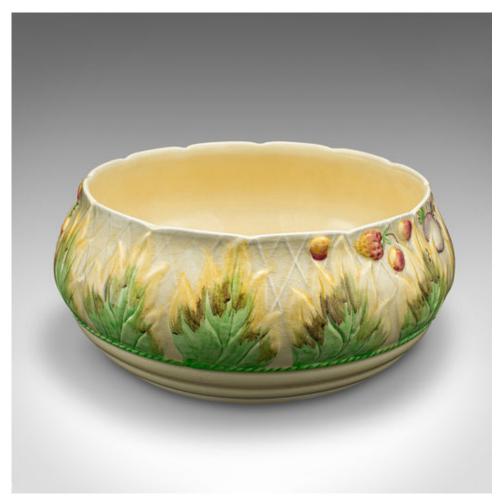

## Large Vintage Fruit Bowl, English, Hand Painted Ceramic, Decorative Dish, C.1930

## **DESCRIPTION**

Our Stock # 24124

This is a large vintage fruit bowl. An English, hand painted ceramic decorative dish, dating to the early 20th century, circa 1930.

- Wonderful countryside appeal to this charming fruit bowl
- Displays a desirable aged patina and in good order
- Ceramic decorated with a light yellow ground
- Hand painted fruit and flowers benefit from a colourful palette
- Maker's mark to base for Clarice Cliff at Newport Pottery

This is a charming vintage fruit bowl, with a cheerful decorative finish. Delivered ready to enjoy.

Search London Fine for #24124 , or scan the QR code for more photos and details