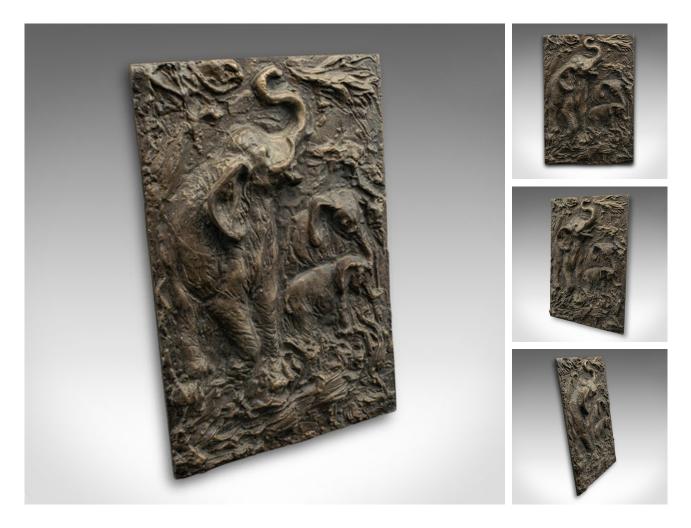

## DESCRIPTION

mid 20th century, circa 1960.

Our Stock # 24121 This is a vintage elephant relief plaque. An English, bronze outdoor plate, dating to the

- Appealing relief with charming elephant decor
- Displays a desirable aged patina and in good original order
- Bronze presents attractive time worn colour and tonality
- Cast relief hosts a trio of elephants amongst trees
- Signed by the artists Jill Cowie Sanders (1930 )
- Pleasingly substantial at a weight of 2.16kg (4.76 lb)

This is a charming vintage elephant relief plaque, with good decorative appeal. Delivered ready to display.

Search London Fine for #24121 , or scan the QR code for more photos and details

DIMENSIONS

LIST PRICE