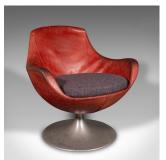

## Pair Of Vintage Swivel Tub Chairs, Italian, Leather, Lounge Seat, Circa 1970

## **DESCRIPTION**

Our Stock # 24128

This is a pair of vintage swivel tub chairs. An Italian, leather lounge seat with upholstered cushion, dating to the late 20th century, circa 1970.

- Two inviting tub chairs, set to enhance your lounge or nook
- Displaying a desirable aged patina and in original order throughout
- Quality leather tanned to a rich burgundy hue with lightly time worn arms
- Raised upon a circular alloy base, rotating upon the conical support
- Cushion professionally upholstered in a quality Harris Tweed textile
- Set at a comfortable height of 39.5cm (15.5") with the arms swept outwards

This is an attractive pair of vintage swivel tub chairs, with superb colour and comfortable proportion. Delivered ready for the home.

Search London Fine for #24128 , or scan the QR code for more photos and details