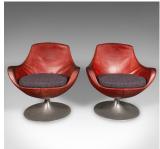

## Pair Of Vintage Swivel Tub Chairs, Italian, Leather, Lounge Seat, Circa 1970

## **DESCRIPTION**

Our Stock # 24128

This is a pair of vintage swivel tub chairs. An Italian, leather lounge seat with upholstered cushion, dating to the late 20th century, circa 1970.

- Two inviting tub chairs, set to enhance your lounge or nook
- Displaying a desirable aged patina and in original order throughout
- Quality leather tanned to a rich burgundy hue with lightly time worn arms
- Raised upon a circular alloy base, rotating upon the conical support
- Cushion professionally upholstered in a quality Harris Tweed textile
- Set at a comfortable height of 39.5cm (15.5") with the arms swept outwards

This is an attractive pair of vintage swivel tub chairs, with superb colour and comfortable proportion. Delivered ready for the home.

Search London Fine for #24128 , or scan the QR code for more photos and details