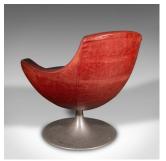

## **DESCRIPTION**

Our Stock # 24128

This is a pair of vintage swivel tub chairs. An Italian, leather lounge seat with upholstered cushion, dating to the late 20th century, circa 1970.

- Two inviting tub chairs, set to enhance your lounge or nook
- Displaying a desirable aged patina and in original order throughout
- Quality leather tanned to a rich burgundy hue with lightly time worn arms
- Raised upon a circular alloy base, rotating upon the conical support
- Cushion professionally upholstered in a quality Harris Tweed textile
- Set at a comfortable height of 39.5cm (15.5") with the arms swept outwards

This is an attractive pair of vintage swivel tub chairs, with superb colour and comfortable proportion. Delivered ready for the home.

Search London Fine for #24128 , or scan the QR code for more photos and details