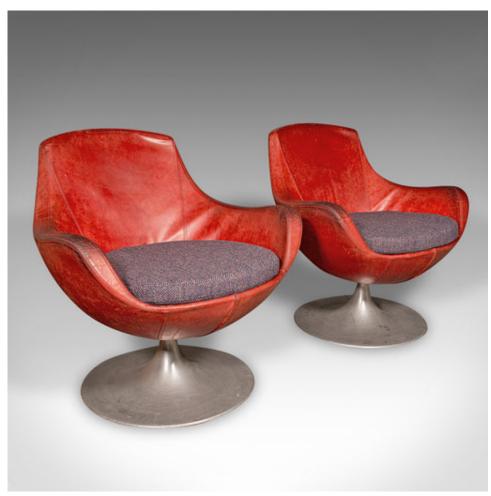

## Pair Of Vintage Swivel Tub Chairs, Italian, Leather, Lounge Seat, Circa 1970

## **DESCRIPTION**

Our Stock # 24128

This is a pair of vintage swivel tub chairs. An Italian, leather lounge seat with upholstered cushion, dating to the late 20th century, circa 1970.

- Two inviting tub chairs, set to enhance your lounge or nook
- Displaying a desirable aged patina and in original order throughout
- Quality leather tanned to a rich burgundy hue with lightly time worn arms
- Raised upon a circular alloy base, rotating upon the conical support
- Cushion professionally upholstered in a quality Harris Tweed textile
- Set at a comfortable height of 39.5cm (15.5") with the arms swept outwards

This is an attractive pair of vintage swivel tub chairs, with superb colour and comfortable proportion. Delivered ready for the home.

Search London Fine for #24128 , or scan the QR code for more photos and details