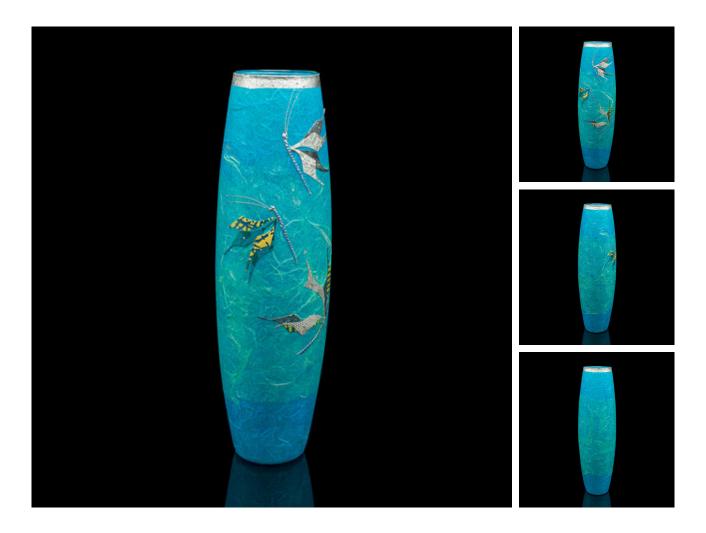

## **DESCRIPTION**

Our Stock # 24135

This is a contemporary decorative flower sleeve. An English, art glass and straw silk vase by Margaret Johnson.

- Beautiful colour with butterfly motif attracts the eye
- Displays a desirable, contemporary appearance
- Colourful glass beams in the light, with rich aqua blue hues
- Unusual straw silk a hallmark of the artist, creating a tactile finish
- Appliqué butterflies adorn the vase with textured and patterned sections
- Based in Devon, Margaret Johnson studied fine art and sculpture at Goldsmiths College in London

This is a fascinating contemporary decorative flower sleeve with a vibrant translucence and unusual finish. Delivered ready to enjoy.

Search London Fine for #24135 , or scan the QR code for more photos and details