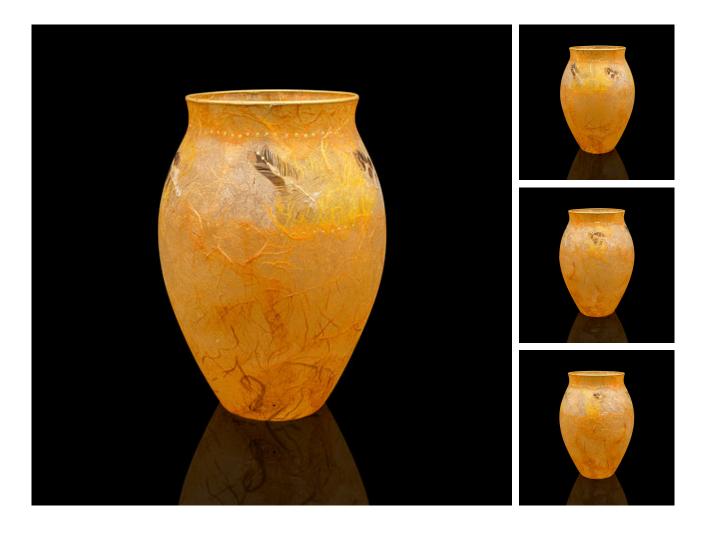

## **DESCRIPTION**

Our Stock # 24138

This is a contemporary decorative flower vase. An English, art glass and straw silk baluster urn by Margaret Johnson.

- Appealing colour with a fascinating natural decoration
- Displays a desirable, contemporary appearance
- Eye-catching glass beams in the light, with light peach hues
- Unusual straw silk a hallmark of the artist, creating a tactile finish
- Decorated with delicate white feathers across the body
- $\bullet$  Based in Devon, Margaret Johnson studied fine art and sculpture at Goldsmiths College in London

This is an unusual contemporary decorative flower vase with appealing translucence and a tactile finish. Delivered ready to enjoy.

Search London Fine for #24138 , or scan the QR code for more photos and details