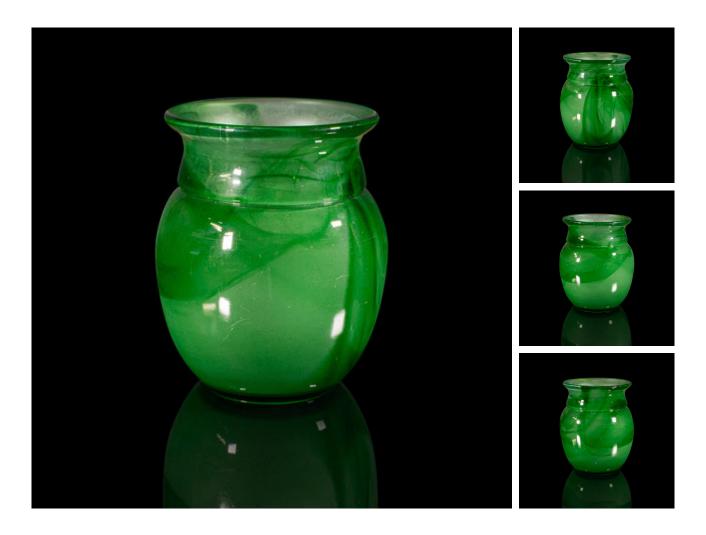

## **DESCRIPTION**

Our Stock # 24134

This is a vintage display vase. An English, cloud glass baluster flower pot, dating to the Art Deco period, circa 1930.

- Wonderfully verdant colour with the appealing cloud glass form
- Displays a desirable aged patina and in good order
- Cloud glass formed with darker sections layered upon a lighter ground
- Finished in a rich green colour palette, reacting pleasingly to light
- Unmarked as such, but in the manner of George Davidson & Davidso

This is a wonderful vintage display vase, graced with superb colour. Delivered ready for the home.

Search London Fine for #24134 , or scan the QR code for more photos and details