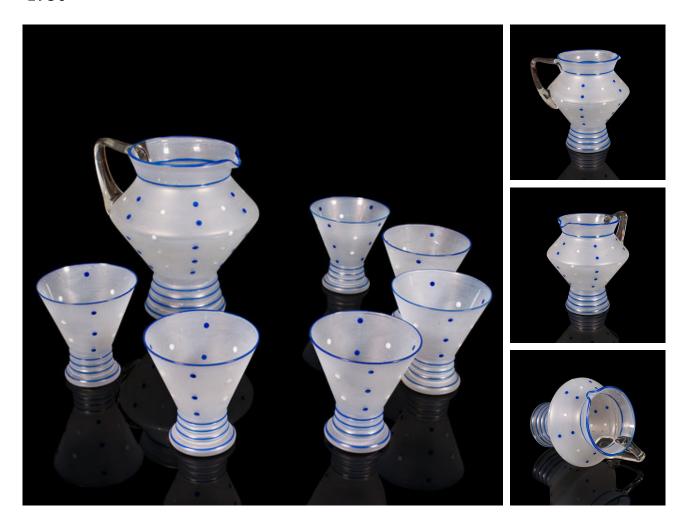

Vintage Lemonade Serving Set, French, Frosted Glass, Jug, 6 Cups, Art Deco, 1930

## **DESCRIPTION**

Our Stock # 24137

This is a vintage lemonade serving set. A French, frosted glass jug and cups in Art Deco taste, dating to the early 20th century, circa 1930.

- Delightfully decorative set, ideal for serving fresh lemonade or squash
- Displays a desirable aged patina and in original order
- Appealing frosted glass body in distinctive polka dot finish
- Blue and white dots accentuate the upper form, with linear bands to the footer
- Clear glass handle to the pouring jug, enhanced with cobalt blue detail to the spout

This is a charming vintage lemonade serving set, with a delightful polka dot decor and attractive frosted glass. Delivered ready to enjoy indoors, or providing refreshments to a picnic.

Search London Fine for #24137 , or scan the QR code for more photos and details