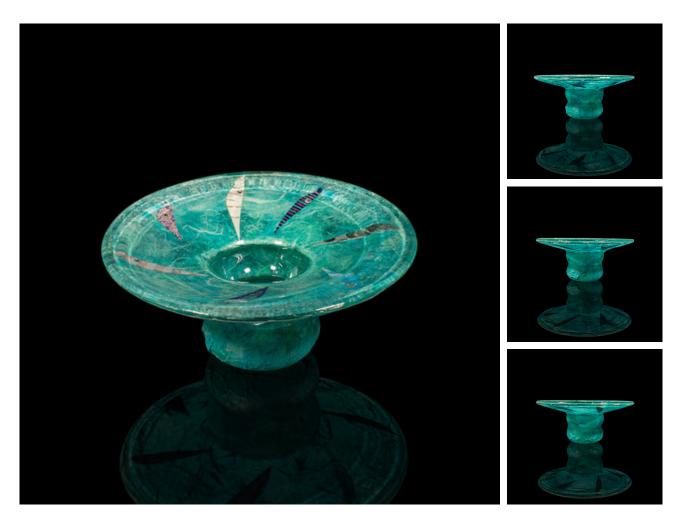

## **DESCRIPTION**

Our Stock # 24141

This is a contemporary decorative tea light stand. An English, art glass and straw silk votive holder by Margaret Johnson.

- Striking colour accentuates this delightful tea light stand
- Displaying a desirable, contemporary appearance
- Colourful glass beams in the light, with rich aqua blue hues
- Unusual straw silk to the reverse a hallmark of the artist, creating a tactile finish
- Appliqué fish set beneath the clear glass fascia with patterned finishes
- Based in Devon, Margaret Johnson studied fine art and sculpture at Goldsmiths College in London

This is a delightful contemporary decorative tea light stand with a vibrant translucence and unusual finish. Delivered ready to enjoy.

Search  $\underline{\text{London Fine for } \#24141}$  , or scan the QR code for more photos and details