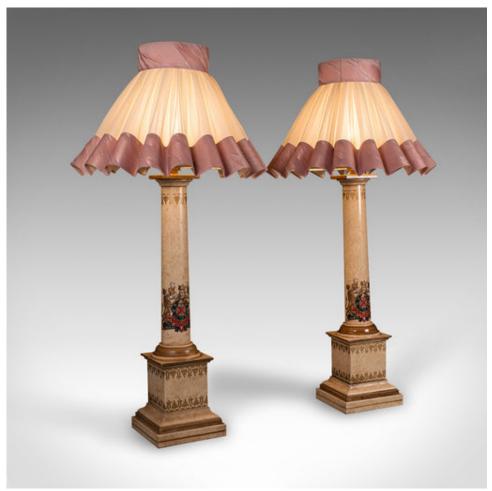

## Tall Pair Of Vintage Table Lamps, English, Decorative Light, Mid Century, C.1960

## **DESCRIPTION**

Our Stock # 18.9410

This is a tall pair of vintage table lamps. An English, painted cast metal decorative light, dating to the mid 20th century, circa 1960.

- Appealing colour and shades to this charming vintage pair
- Displaying a desirable aged patina and in good order
- Finished in a tasteful cream hue over cast metal
- Decorative coat of arms motif accentuates the front fascia
- Supplied with a quality pleated lace and silk cotton shade
- Mount accepts a small bayonet bulb
- Dressed with a generous length of quality cable
- Features a British Standards compliant 3-pin UK plug (Type G)

This is a delightful pair of vintage table lamps, with generous size and tastefully appointed. Delivered ready for the home.

Search London Fine for #18.9410, or scan the QR code for more photos and details