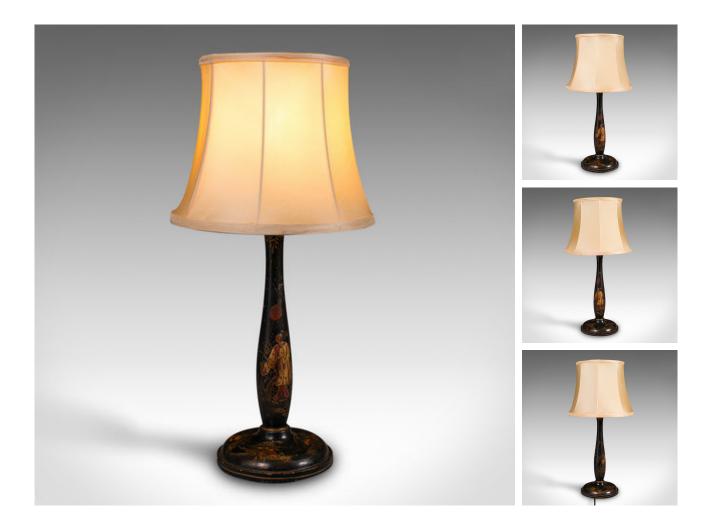

## Our Stock # 24188

This is a vintage ebonised side lamp. An Oriental, Japanned desk or table light, dating to the Art Deco period, circa 1930.

- Wonderful ebonised lamp base with charming decor
- Displays a desirable aged patina and in good order
- Ebonised and turned pine with a wide circular base
- Supplied with a quality shade in a tasteful champagne hue
- Decorated with red and gold painted figure to the column
- Circumference of the base hosts foliate and architectural motif
- Base accepts a small bayonet bulb and dressed with a quality length of cable
- Fitted with a British Standards compliant 3-pin UK plug (Type G)

This is a fascinating vintage ebonised side lamp with a pleasingly decorative appearance. Delivered ready for the home.

Search  $\underline{\text{London Fine for #24188}}$  , or scan the QR code for more photos and details