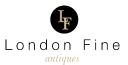

## Vintage Table Lamp, English, Brass, Desk, Side Light, Ecclesiastic Taste, C.1970

## **DESCRIPTION**

Our Stock # 24189

This is a vintage table lamp. An English, brass desk or side light with ecclesiastical taste, dating to the late 20th century, circa 1970.

- Tastefully traditional style with a delightful decorative finish
- Displaying a desirable aged patina and in good order
- Brass stand with foliate relief decor and beaded finish
- Dark golden hues to the base with a celluloid candle effect upper
- Tapering square foot adorned with beaded detail
- Supplied with a quality pleated shade in a tasteful champagne hue
- Accepts a small bayonet bulb and dressed with a quality length of cable
- Fitted with a British Standards compliant 3-pin UK plug (Type G)

This is a charming vintage table lamp with a tasteful appearance. Delivered ready for the home

Search  $\underline{\text{London Fine for \#24189}}\quad\text{, or scan the QR code for more photos and details}$ 