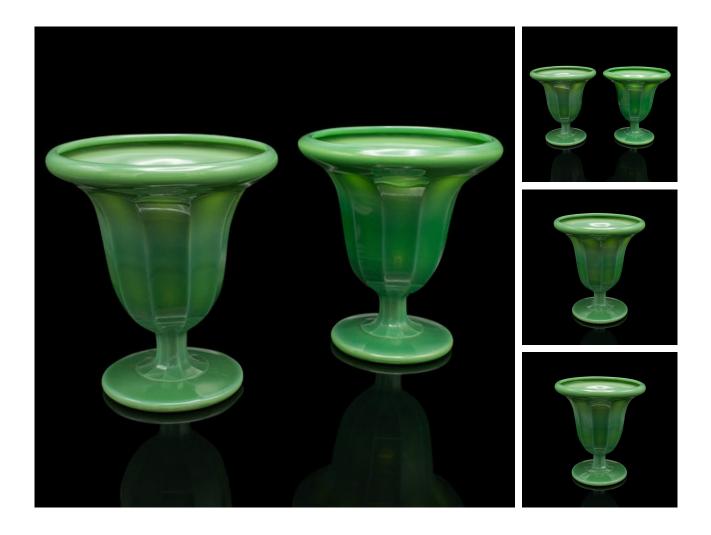

## Pair Of Vintage Decorative Vases, English, Glass, Plant Pots, Art Deco, C.1930

## DESCRIPTION

Our Stock # 24133 This is a pair of vintage decorative vases. An English, cloud glass plant pot, dating to the Art Deco period, circa 1930.

- Unusual glass finish with a distinctive green hue
- Displays a desirable aged patina and in good order
- Green cloud glass with a high opacity finish
- Ridged form to the body with a small octagonal stem over a circular foot
- Unmarked as such, but the colour and finish redolent of George Davidson & amp; Co

This is a charming pair of vintage decorative vases, with a wonderfully verdant green colour. Delivered ready for the home.

Search London Fine for #24133 , or scan the QR code for more photos and details