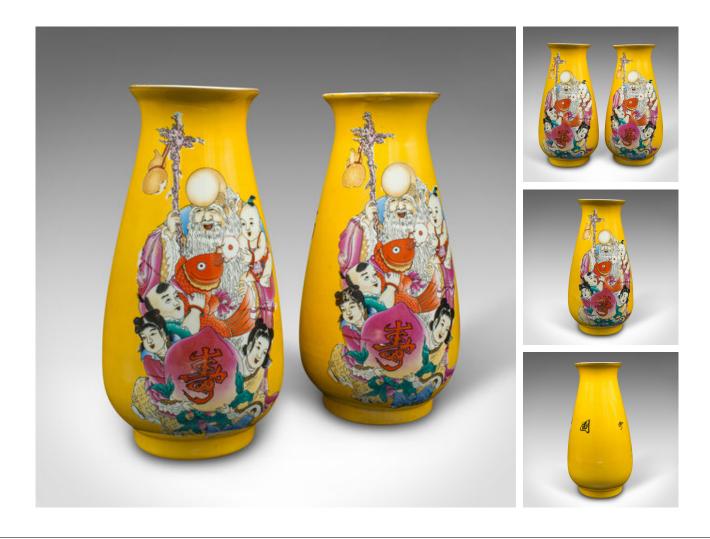

## DESCRIPTION

Our Stock # 24166

This is a pair of vintage character vases. A Chinese, ceramic baluster urn with figural decor, dating to the Art Deco period, circa 1940.

- Striking colour and with distinctive appeal
- Displaying a desirable aged patina and in good order
- Deep yellow ground to the ceramic form
- Bold figural decor of a deity with children to the fore
- Red character mark to the base

This is a fascinating pair of vintage character vases, with an eye-catching vibrant finish. Delivered ready to display.

Search  $\underline{\text{London Fine for #24166}}$  , or scan the QR code for more photos and details