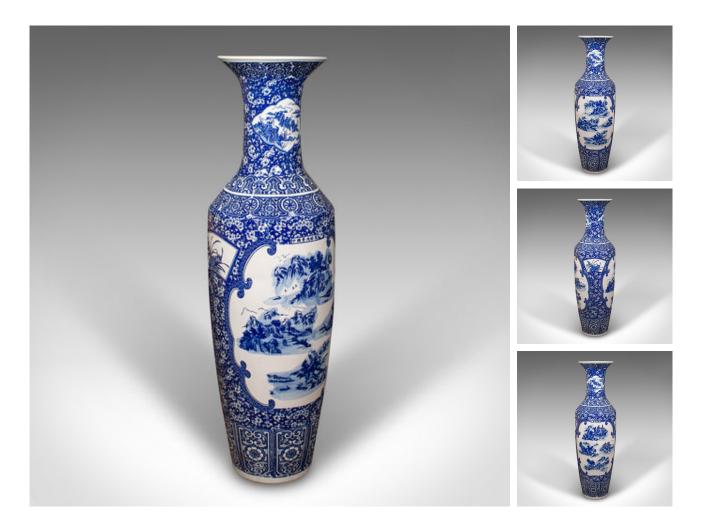

## **DESCRIPTION**

Our Stock # 24178

This is a very tall vintage floor vase. A Chinese, blue and white ceramic display urn, dating to the late Art Deco period, circa 1940.

- Superb proportion with a richness of colour and detail
- Displays a desirable aged patina and in good order throughout
- $\bullet$  White ceramic form stands at an impressive 4' 1" tall
- Profusely decorated with a delightful cobalt blue hue
- Large landscape scenes adorn the front and real panels
- Smaller foliate panels accentuate the sides of the vase
- Further decorative scenes to the broad neck

This is an impressively tall vintage floor vase, with a striking blue and white decor. Delivered ready for display.

Search London Fine for #24178 , or scan the QR code for more photos and details