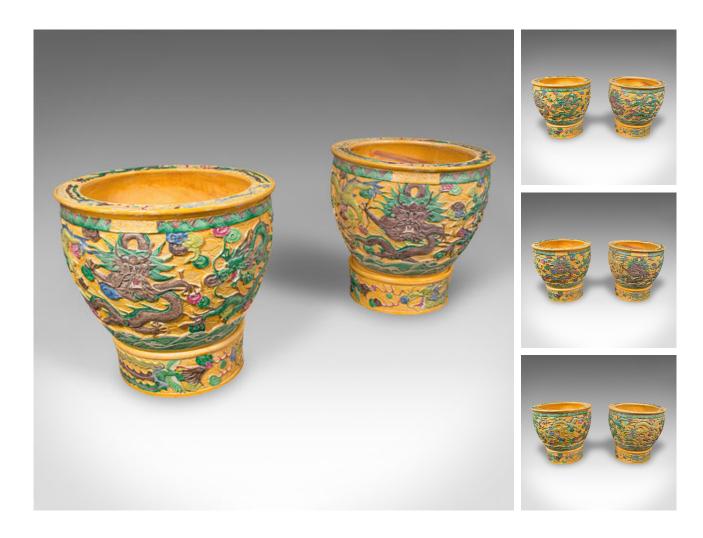

## Pair Of Large Vintage Planters, Chinese, Relief Ceramic, Jardiniere, Art Deco

## **DESCRIPTION**

Our Stock # 24179

This is a pair of large vintage planters. A Chinese, relief ceramic decorative jardiniere, dating to the Art Deco period, circa 1930.

- Delightfully substantial statement planters for the hall or lounge
- Displaying a desirable aged patina and in good order
- Planters sit upon deep circular bases
- Superb yellow ground hosts a colourful palette
- Dragon motif throughout presented in relief with great detail

This is a striking pair of large vintage planters, with charming dragon motif and impressive proportion. Delivered ready to display.

Search London Fine for #24179 , or scan the QR code for more photos and details