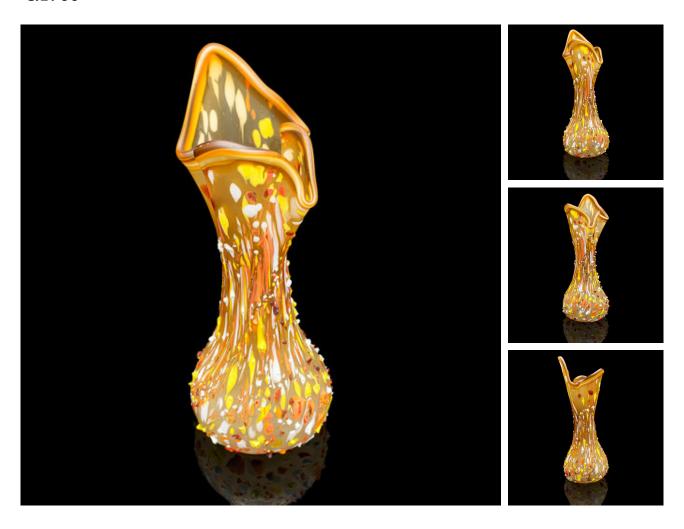

Tall Vintage Explosion Vase, Italian Art Glass, Post Modern, Mid Century, C.1960

## **DESCRIPTION**

Our Stock # 24260

This is a tall vintage explosion vase. An Italian, art glass vase in post-modern taste, dating to the mid 20th century, circa 1960.

- Superb colour and fascinating detail to this expressive vase
- Displays a desirable aged patina and in good order throughout
- Light amber coloured frosted glass with bold yellow, orange and white palette
- $\bullet$  Bold form with the essence of Murano glass, accentuated by a striking finish

This is a striking vintage explosion vase, graced with exceptional colour and an unusual textured finish. Delivered ready to display.

Search  $\underline{\text{London Fine for } \#24260}$  , or scan the QR code for more photos and details