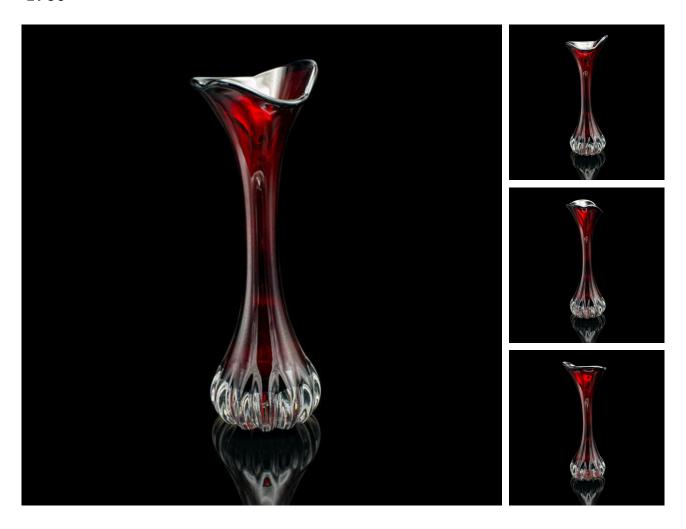

## **DESCRIPTION**

Our Stock # 24294

This is a vintage art vase. A Swedish, glass stem sleeve, dating to the mid  $20 \mathrm{th}$  century, circa 1960.

- Exceptional colour to this delightful Swedish art vase
- Displays a desirable aged patina and in good order
- Blown glass with a deep garnet red hue, catching the light beautifully
- Clear base with ridged finish adds appealing transparency
- Designed by Bo Borgstrom for Aseda Glasbruk

This is a charming vintage art vase, with superb colour and a fascinating form. Delivered ready to display.

Search London Fine for #24294 , or scan the QR code for more photos and details